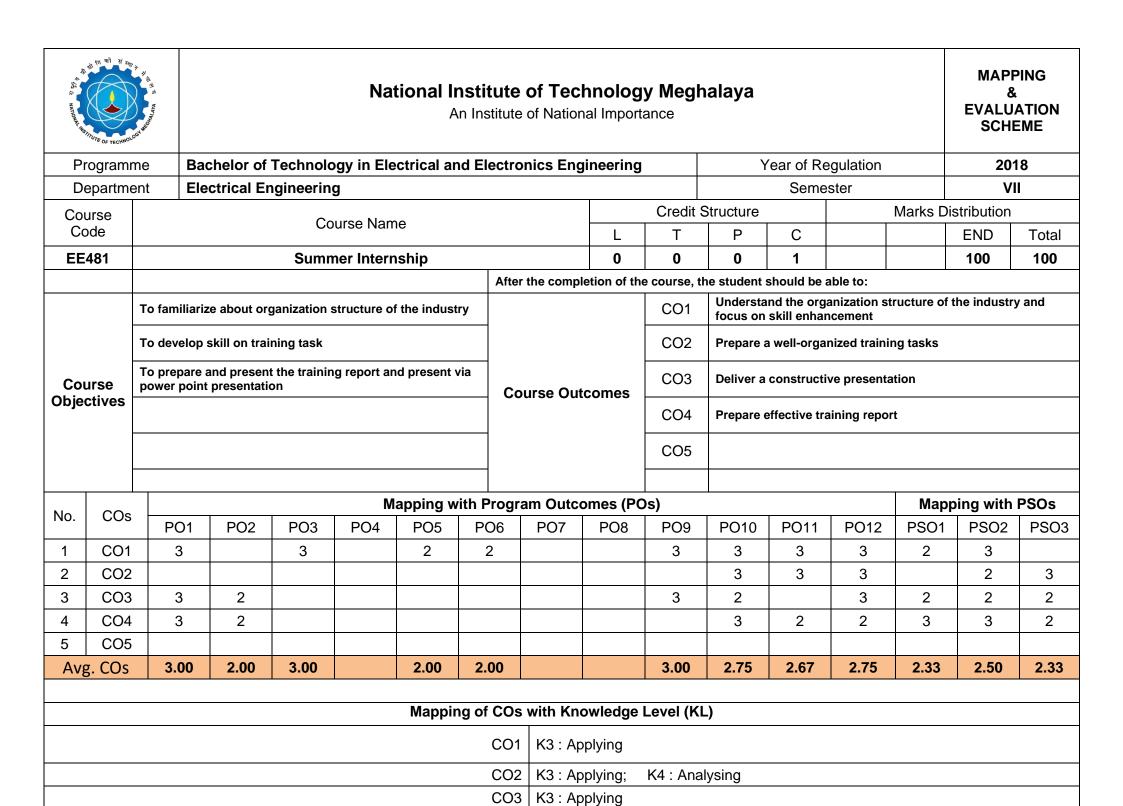

## **Training Evaluation Scheme (END)**

K3: Applying

CO4

CO<sub>5</sub>

| Items                  | Internship Work (40)                                           |                      |                                         | Presentation (30)  |                                        |                                | Report (30)                        |                                              |                                   | Total<br>(100) |           |
|------------------------|----------------------------------------------------------------|----------------------|-----------------------------------------|--------------------|----------------------------------------|--------------------------------|------------------------------------|----------------------------------------------|-----------------------------------|----------------|-----------|
|                        | Literature<br>Review and<br>Problem<br>Statement<br>(20%) [08] | Execution (40%) [16] | Delivery of<br>Objectives<br>(40%) [16] | Skill<br>(20%) [6] | Technical<br>Interaction<br>(60%) [18] | Quality of<br>PPT<br>(20%) [6] | Technical<br>Content<br>(60%) [18] | Discussion<br>of the<br>Results<br>(20%) [6] | Quality of<br>Report<br>(20%) [6] | (100)          | Weightage |
| Course<br>Outcome      | CO1                                                            | CO2, CO3             | CO3, CO4                                | CO3                | CO2, CO3,<br>CO4                       | CO5                            | CO2,<br>CO3, CO5                   | CO3, CO4                                     | CO5                               |                |           |
| Supervisor             |                                                                |                      |                                         |                    |                                        |                                |                                    |                                              |                                   | Out of 100     | 50%       |
| Evaluating<br>Member 1 |                                                                |                      |                                         |                    |                                        |                                |                                    |                                              |                                   | Out of 100     | 25%       |
| Evaluating<br>Member 2 |                                                                |                      |                                         |                    |                                        |                                |                                    |                                              |                                   | Out of 100     | 25%       |
| Mid Term               |                                                                |                      |                                         |                    |                                        |                                |                                    |                                              |                                   | Out of 100     | 30%       |
| Cupaminar              |                                                                |                      |                                         |                    |                                        |                                |                                    |                                              |                                   | Out of 100     | 500/      |
| Supervisor             |                                                                |                      |                                         |                    |                                        |                                |                                    |                                              |                                   | Out of 100     | 50%       |
| Evaluating<br>Member 1 |                                                                |                      |                                         |                    |                                        |                                |                                    |                                              |                                   | Out of 100     | 25%       |
| Evaluating<br>Member 2 |                                                                |                      |                                         |                    |                                        |                                |                                    |                                              |                                   | Out of 100     | 25%       |
| End term               |                                                                |                      |                                         |                    |                                        |                                |                                    |                                              |                                   | Out of 100     | 70%       |
| Total                  |                                                                |                      |                                         |                    |                                        |                                |                                    |                                              |                                   |                | 100       |